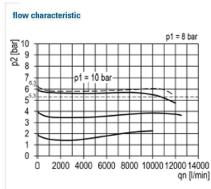

NBR

Flow rate measurement: At  $P_1 = 10$  bar,  $P_2 = 6.3$  bar and pressure drop  $\Delta_p = 1$  bar

Internal air consumption: Depending on secondary pressure

| Pressure regulator incl. pressure gauge |           |        |                    |                   |                    |      |    |  |  |
|-----------------------------------------|-----------|--------|--------------------|-------------------|--------------------|------|----|--|--|
| Art. No.                                | Type No.  | Thread | Housing            | Control range bar | Flow rate<br>I/min | Size | DN |  |  |
| 133103                                  | R 45 - 10 | G 1    | Die-cast aluminium | 0.5 - 10          | 12000              | 4    | 25 |  |  |