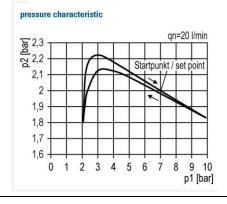

NBR

Flow rate measurement: At  $P_1 = 10$  bar,  $P_2 = 6.3$  bar and pressure drop  $\Delta_p = 1$  bar

Internal air consumption: Depending on secondary pressure

| Pressure regulator incl. pressure gauge |           |        |                    |                   |                    |      |    |  |  |
|-----------------------------------------|-----------|--------|--------------------|-------------------|--------------------|------|----|--|--|
| Art. No.                                | Type No.  | Thread | Housing            | Control range bar | Flow rate<br>I/min | Size | DN |  |  |
| 133103                                  | R 45 - 10 | G 1    | Die-cast aluminium | 0.5 - 10          | 12000              | 4    | 25 |  |  |