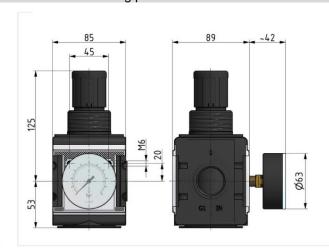

NBR

Flow rate measurement: At  $P_1 = 10$  bar,  $P_2 = 6.3$  bar and pressure drop  $\Delta_p = 1$  bar

Internal air consumption: Depending on secondary pressure

| Pressure regulator incl. pressure gauge |           |        |                    |                   |                    |      |    |  |  |
|-----------------------------------------|-----------|--------|--------------------|-------------------|--------------------|------|----|--|--|
| Art. No.                                | Type No.  | Thread | Housing            | Control range bar | Flow rate<br>I/min | Size | DN |  |  |
| 133103                                  | R 45 - 10 | G 1    | Die-cast aluminium | 0.5 - 10          | 12000              | 4    | 25 |  |  |